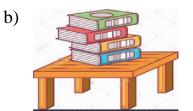

### 4. Fill in the blanks using a/an/the

- a) I saw \_\_\_\_\_ crocodile in the zoo.
- b) \_\_\_\_\_Taj Mahal is in Agra.
- c) There is \_\_\_\_\_ orange on the table.
- d) Give me \_\_\_\_\_ eraser, please.
- 5. Look at the pictures and choose the correct position words to complete 1X4=4 the sentences:

The slippers are \_\_\_\_\_\_ the bed.(under /on/above)

|    | The books are      | the table.(in /on/behind)   |
|----|--------------------|-----------------------------|
| c) |                    |                             |
|    | The vegetables are | the basket. (over/in/under) |
| d) |                    |                             |
|    |                    |                             |