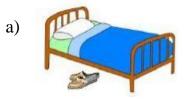

### 4. Fill in the blanks using a/an/the

- a) I saw \_\_\_\_\_ crocodile in the zoo.
- b) \_\_\_\_\_Taj Mahal is in Agra.
- c) There is \_\_\_\_\_ orange on the table.
- d) Give me \_\_\_\_\_ eraser, please.
- 5. Look at the pictures and choose the correct position words to complete 1X4=4 the sentences:

The slippers are \_\_\_\_\_\_ the bed.(under /on/above)

|    | The books are      | the table.(in /on/behind)   |
|----|--------------------|-----------------------------|
| c) |                    |                             |
|    | The vegetables are | the basket. (over/in/under) |
| d) |                    |                             |
|    |                    |                             |